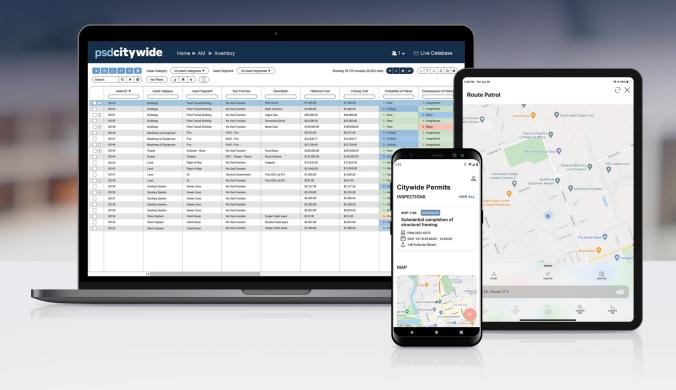

#### Create your own data registry.

Develop strategies to increase the life of your municipal assets. Better plan and prioritize resources, easily forecast lifecycle events, future costs, and make risk calculations.

- Create reports and asset profiles for advanced data analysis and planning.
- Collect data, upload images, update attributes and asset conditions on-the-go with Citywide Asset Collector on the Citywide Mobile app.

#### Do more with your maps.

Visualize everything - assets, work orders, service requests and more online or via a mobile app.

- Create custom map views with unlimited filters and layers.
- Stay connected with your community.
  Share tailored map views to show them how your municipality is moving.

#### Simplify your work assignments.

Accurately prioritize, schedule and track all maintenance activities. Set-up preventive maintenance alerts to save time, money and increase asset life.

- Manage service requests, work orders and complete inspections for facilities, trails, sidewalks and more with the Citywide Mobile app.
- Increase efficiency and track compliance on your routine and seasonal patrols with Citywide Route Patrol.

#### Deliver a better citizen experience.

Process building and non-building permit, planning and license applications, as well as associated fees and payments from one location.

- Conduct inspections, and view past permit information in real-time with the Permits Mobile app.
- Allow applicants to submit all applications online via the Citizen Portal. Implement mandatory input fields per application type.