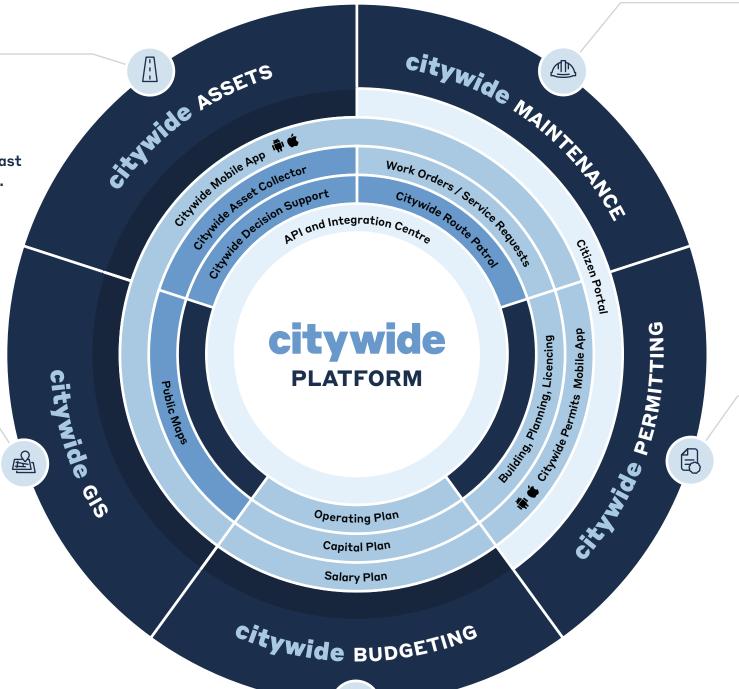

### **Citywide Software Platform**

Integrated software that moves communities forward.

#### Create your own data registry.

Develop strategies to increase the life of your municipal assets. Better plan and prioritize resources, easily forecast lifecycle events, future costs, and make risk calculations.

#### Do more with your maps.

Visualize everything - assets, work orders, service requests and more online or via a mobile app.

- Create custom map views with unlimited filters and layers.
- Stay connected with your community.
  Share tailored map views to show them how your municipality is moving.

#### Simplify your work assignments.

Accurately prioritize, schedule and track all maintenance activities. Set-up preventive maintenance alerts to save time, money and increase asset life.

- Manage service requests, work orders and complete inspections for facilities, trails, sidewalks and more with the Citywide Mobile app.
- Increase efficiency and track compliance on your routine and seasonal patrols with Citywide Route Patrol.

#### Deliver a better citizen experience.

Process building and non-building permit, planning and license applications, as well as associated fees and payments from one location.

- Conduct inspections, and view past permit information in real-time with the Permits Mobile app.
- Allow applicants to submit all applications online via the Citizen Portal. Implement mandatory input fields per application type.

#### Take control of your budgeting activities.

Make financial decisions that align with your current and future goals.

- Easily create operating, salary and capital budgets to help you stay on track.
- Avoid unwanted surprises. Create scenario analysis, variance reports, budget reports and more.